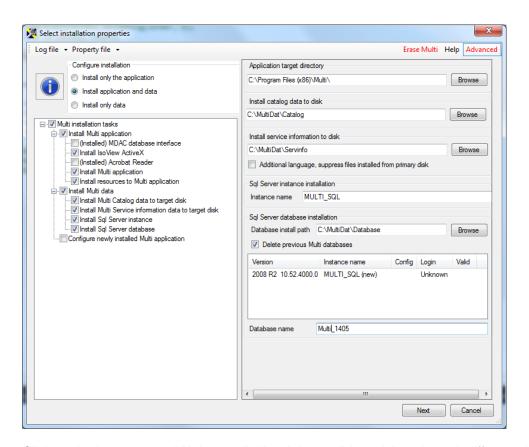

#### Advanced installation dialog.

If there is a need to untick one or more of the tick boxes, see illustration below

Click on the button named "Advanced". Now it is possible to tick and untick different choices.