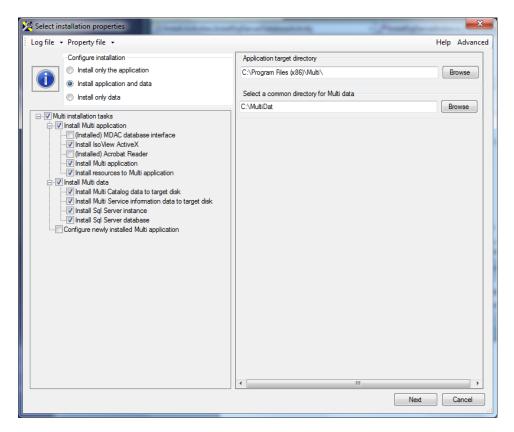

#### The installation dialog.

 To clarify a few things that might look strange in the installation dialog, see explanation below the illustration.

- Some checkboxes are ticked and som are not. This is because the installation program detects already installed components, in this case MDAC (system component). This also applies for isoView, adobe Reader.
- This is the easy way to install Multi.