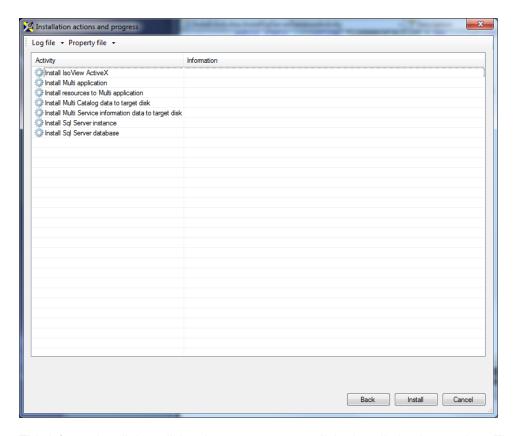

### Installation progress dialog, DVD 1.

This information dialog will be shown on screen until the installation is complete. The symbols will change when the particular part of the installation is completed.