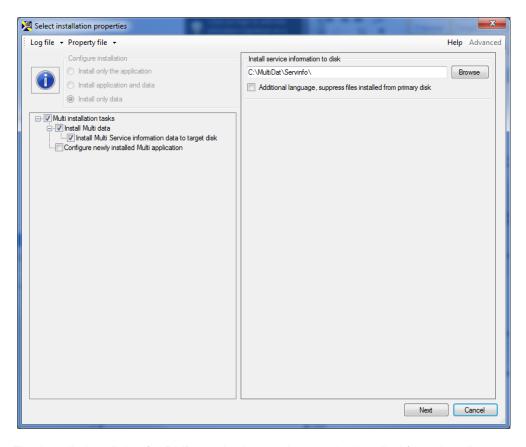

# The installation dialog for DVD2.

The installation dialog for DVD 2 only shows what can be installed from that disc.